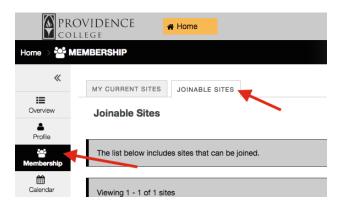

1. Log into Sakai, and from the home page, select "Membership" out of the left hand menu. From the tabs at the top of the page, select "Joinable Sites".

2. All joinable sites will appear, and they can be searched by using the "Search" box in the right hand corner. To join a site, simply click "Join". The site will now appear in the "Sites" waffle for you to access it.